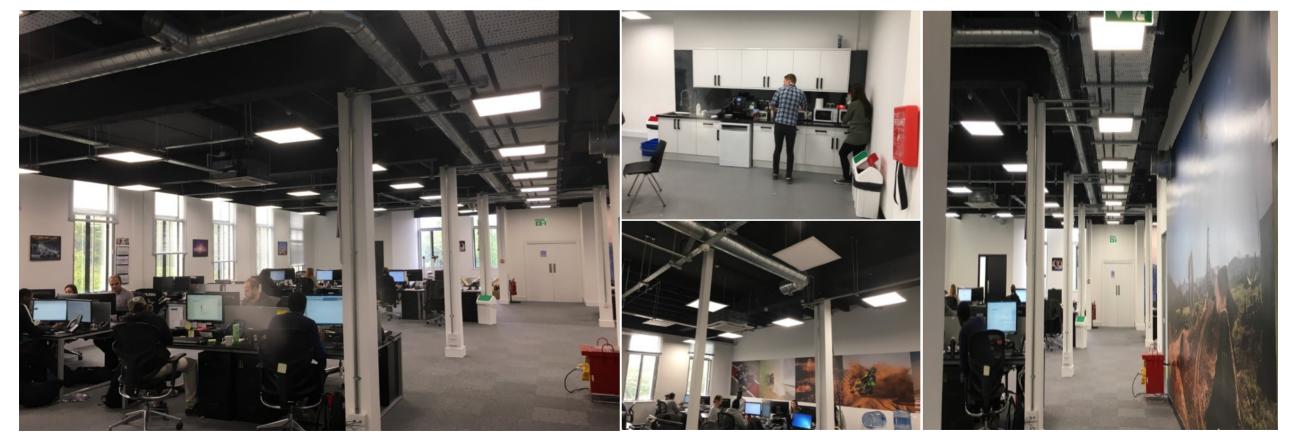

This case study briefly details the complete office fit-out at Monster Energy's European HQ in London.

We undertook the design and build of this project in its entirety following a consultation with Monster Energy to ascertain their exact requirements. We managed the fit-out project from start to finish with our own operatives undertaking all works. The brief was to have an energy efficient package with an open planned industrial finish. This was achieved completely, on time and within

legacy of service and maintenance. Our aim was to gain the longest manufacturer guarantees on plant and equipment for the customer and ensure future service and maintenance would be straight forward and cost effective. This has resulted in the customer receiving added value and future cost savings that they were not originally considering.

Monster Energy wanted a European HQ to impress whilst being practical to work in. The finish met their needs completely and the customer congratulated us on exceeding their expectations.

If you like what we do and would like to speak to us about a fit-out project for you, call us today 01621850202