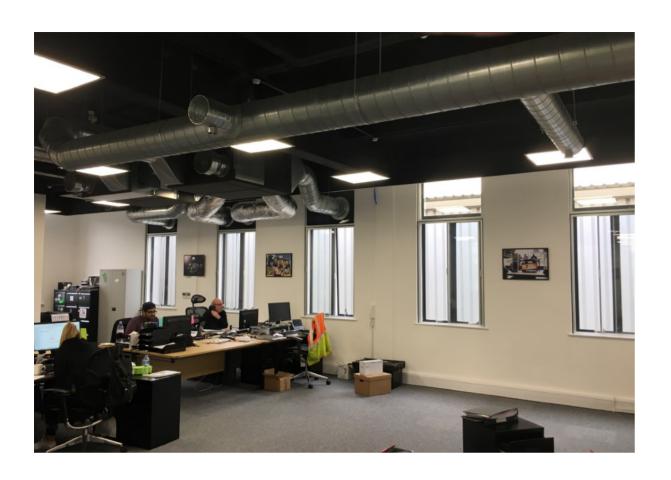

This case study briefly details the complete office fit-out at Monster Energy's European HQ in London.

We undertook the design and build of this project in its entirety following a consultation with Monster Energy to ascertain their exact requirements. We managed the fit-out project from start to finish with our own operatives undertaking all works. The brief was to have an energy efficient package with an open planned industrial finish. This was achieved completely, on time and within

legacy of service and maintenance. Our aim was to gain the longest manufacturer guarantees on plant and equipment for the customer and ensure future service and maintenance would be straight forward and cost effective. This has resulted in the customer receiving added value and future cost savings that they were not originally considering.

Monster Energy wanted a European HQ to impress whilst being practical to work in. The finish met their needs completely and the customer congratulated us on exceeding their expectations.

If you like what we do and would like to speak to us about a fit-out project for you, call us today 01621850202